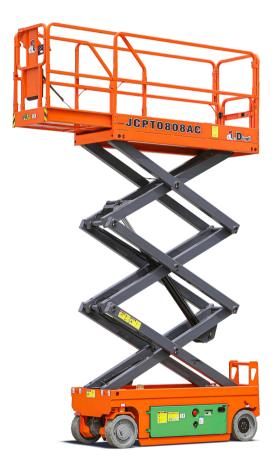

|                |



**CE EN 280** 



Self-propelled Scissor Lifts



## **FEATURES**

## Standard Items

- Proportional Joystick Controls
- Self-Locking Gates
- One-Way Platform Extension Deck
- Drivable At Full Height
- Non-Marking Tyres
- Two-Wheel Drive
- Two-Wheel Steering
- Automatic Braking System
- Emergency Descent System
- Tubing Explosion-Proof System
- Onboard Fault Diagnostic System
- Tilt Alarm
- Motion Alarm
- Horn
- Hour Meter
- Safety Arm For Troubleshooting
- Standard Transport Forklift Holes
- Charging Protection System
- Flashing LED Beacon
- Foldable Guard Rails
- Automatic Pothole Protection
- Drive Enable
- · Charging Indicator
- Manual Brake Release
- Lanyard Attachment Point
- Tie-Down And Lifting Points
- Platform Load Sense System
- Emergency Stop Button



## ZHEJIANG DINGLI MACHINERY CO., LTD.

Address: No.188 Qihang Road, Deqing, Zhejiang P.R.C 313219

Telephone: +86(572)8681688 E-Mail: export@cndingli.com Https://en.cndingli.com